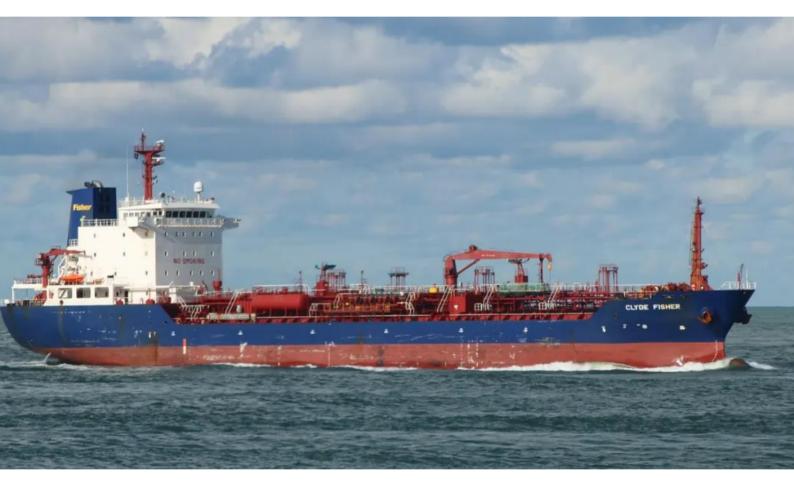

## M/T CLYDE FISHER Chemical and oil tanker

## M/T CLYDE FISHER

| Type of vessel | CHEMICAL AND OIL TANKER |
|----------------|-------------------------|
| Built          | 2005                    |
| Flag           | BAHAMAS                 |
| Call sign      | C6TZ4                   |
| Class          | LLOYDS REGISTER         |