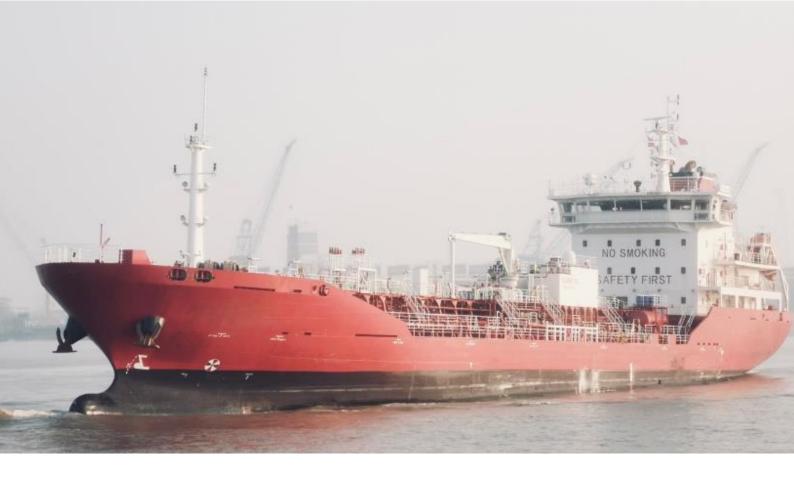

## M/T SWAN BALTIC Chemical and oil tanker

## M/T SWAN BALTIC

Type of vessel

## CHEMICAL AND OIL TANKER

| Built     | 2022                        |
|-----------|-----------------------------|
| Flag      | PORTUGAL                    |
| Call sign | CQ2148                      |
| Class     | AMERICAN BUREAU OF SHIPPING |